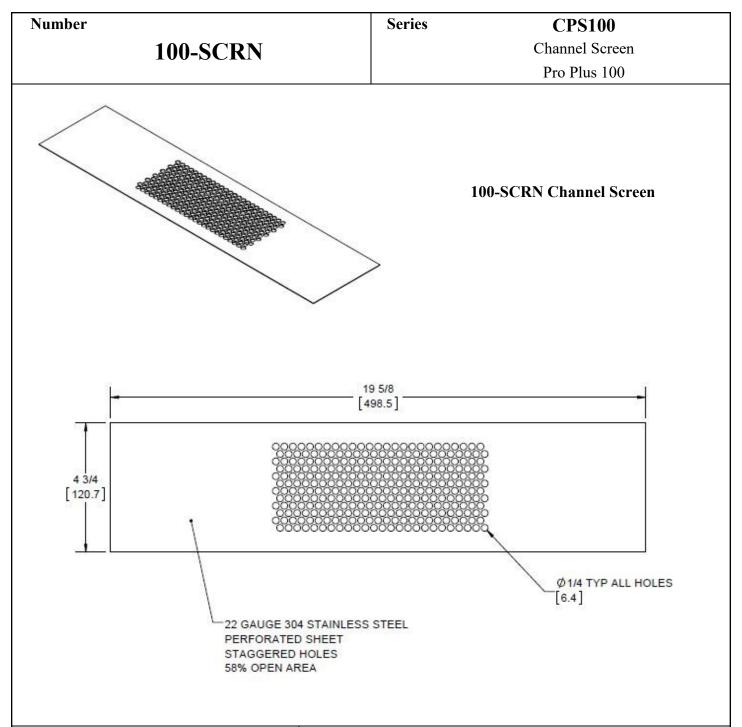

## **Specification**

SCREEN TO BE INSTALLED UNDER PRO-PLUS 100 SIZE TRENCH DRAIN GRATE. SCREEN MAY BE MODIFIED TO ACCEPTING LOCKING DEVICE. THIS COMPONENT WILL RAISE UP THE GRATE 0.025". USE ONE SCREEN UNDER EVERY HALF METER GRATE. SUPPLIED BY TRENCH DRAIN SUPPLY.